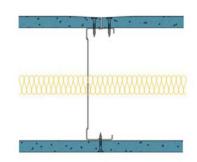

## 146-B-54F(25) - SPEEDLINE System Data Sheet - Version V1 (24-10-23)

SPEEDLINE 146mm 'C' Stud Partition @600mm Ctrs, with BG Gyproc 15mm SoundBloc F each side, 25mm APR

## System Performance Breakdown

Fire Resistance:

BS476 Part 22:1987:

Test Ref & Date or Applied Ref & Report:

Max Height: Thickness:

Duty Grade: BS 5234: Part 2:1992:

Sound Insulation:

**60/60** Minutes (Integrity/Insulation).

BMT/FEP/F14106 - BRE Report P102396-1011A

Refer to Speedline Specification Clause

178 mm. (At Base Track, Excluding Finishes)

**Heavy** - Annexes A-F

**52** R<sub>w</sub>dB, Date Tested or Assessed Against - 146-B-54(25)