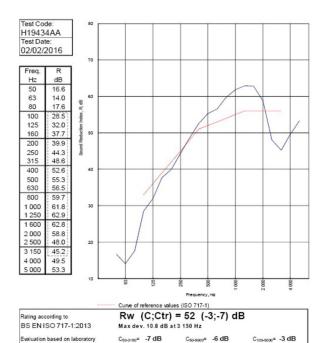

BMT/FEP/F14106 - BRE Report P102396-1011A

Refer to Speedline Specification Clause

178 mm. (At Base Track, Excluding Finishes)

**Heavy** - Annexes A-F

**52** R<sub>w</sub>dB, Date Tested or Assessed Against - 146-B-54(25)

Customer: Voestapline Metsec Plc

.

C<sub>tr,50-3150</sub>= -18 dB

BTC 19434A: Page 11 of 14

measurement results obtained by an engineering method:

C<sub>tr,100-5000</sub>: -7 dB

C<sub>tr,50-8000</sub>= -18 dB